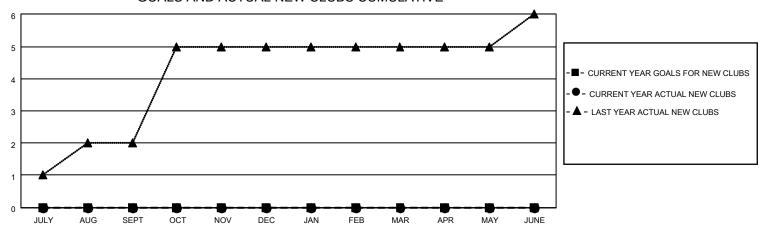

### GOALS AND ACTUAL NEW CLUBS CUMULATIVE

## District 301 C

| Clubs RESULTS FOR 2022-2023 |   |   |   | Members RESULTS FOR 2022-2023 |   |     |     |
|-----------------------------|---|---|---|-------------------------------|---|-----|-----|
|                             |   |   |   |                               |   |     |     |
| JULY/AUG/SEPT               | 0 | 0 | 0 | JULY/AUG/SEPT                 | 0 | 122 | 65  |
| OCT/NOV/DEC                 | 0 | 0 | 0 | OCT/NOV/DEC                   | 0 | 80  | 119 |
| JAN/FEB/MAR                 | 0 | 0 | 0 | JAN/FEB/MAR                   | 0 | 33  | 7   |
| APR/MAY/JUNE                | 0 | 0 | 0 | APR/MAY/JUNE                  | 0 | 0   | 0   |