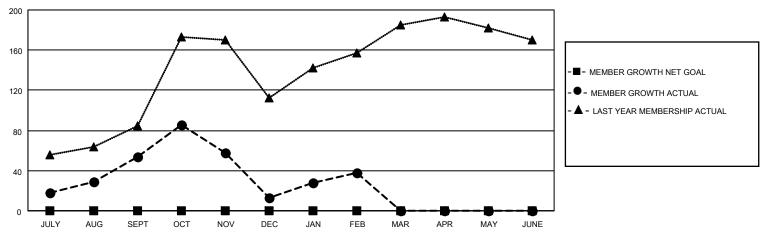

#### GOALS AND ACTUAL MEMBERS CUMULATIVE

| DROPPED CLUBS: 0 |     | 35 CLUBS OF 46 ADDED 1 OR<br>MORE NEW MEMBERS | GENDER DISTRIBUTION                 |                |  |
|------------------|-----|-----------------------------------------------|-------------------------------------|----------------|--|
|                  |     | WORL NEW WEINDERS                             | MALE                                | 682 (39.79%)   |  |
|                  |     |                                               | FEMALE                              | 1,032 (60.21%) |  |
| DROPPED MEMBERS  |     |                                               | NON BINARY                          | 0 (0.00%)      |  |
|                  |     |                                               | PREFER NOT TO ANSWER 0 (0.00%)      |                |  |
| DECEASED         | 3   |                                               |                                     | ,              |  |
| CLUB CANCELLED   | 0   | CLICK HERE FOR CUMULATIVE                     | TOTAL FAMILY UNIT MEMBERS           | 644            |  |
| OTHER            | 188 | MEMBERSHIP DATA                               |                                     |                |  |
| TOTAL 191        |     |                                               | FAMILY MEMBERS PAYING HALF DUES 408 |                |  |
|                  |     |                                               |                                     |                |  |

## District 301 C

| Clubs RESULTS FOR 2022-2023 |   |   |   | Members RESULTS FOR 2022-2023 |   |     |     |
|-----------------------------|---|---|---|-------------------------------|---|-----|-----|
|                             |   |   |   |                               |   |     |     |
| JULY/AUG/SEPT               | 0 | 0 | 0 | JULY/AUG/SEPT                 | 0 | 122 | 65  |
| OCT/NOV/DEC                 | 0 | 0 | 0 | OCT/NOV/DEC                   | 0 | 80  | 119 |
| JAN/FEB/MAR                 | 0 | 0 | 0 | JAN/FEB/MAR                   | 0 | 33  | 7   |
| APR/MAY/JUNE                | 0 | 0 | 0 | APR/MAY/JUNE                  | 0 | 0   | 0   |